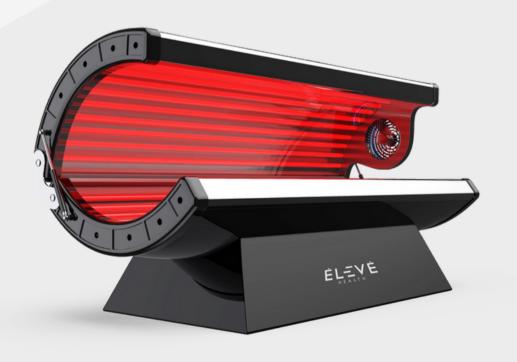

BENEFITS: Increases responsive performance, core performance, memory, & motor

speed

\*CLICK HERE TO PLAY

**INFRARED SAUNA THERAPY (IST):** IST is designed to speed-up an individual's performance, wellness, & recovery. Infrared Light Therapy sets the new standard for thermo energy innovation.

**BENEFITS:** Helps alleviate pain, improves cardiovascular function, enhances pulmonary function, detoxifies the body, & reduces inflammation

\*CLICK TO LEARN MORE

HYPERBARIC OXYGEN THERAPY (HBOT): A non-invasive session in a pressurized environment filled with pure oxygen. HBOT allows extra oxygen to dissolve into the blood plasma & travel freely through the circulatory system.