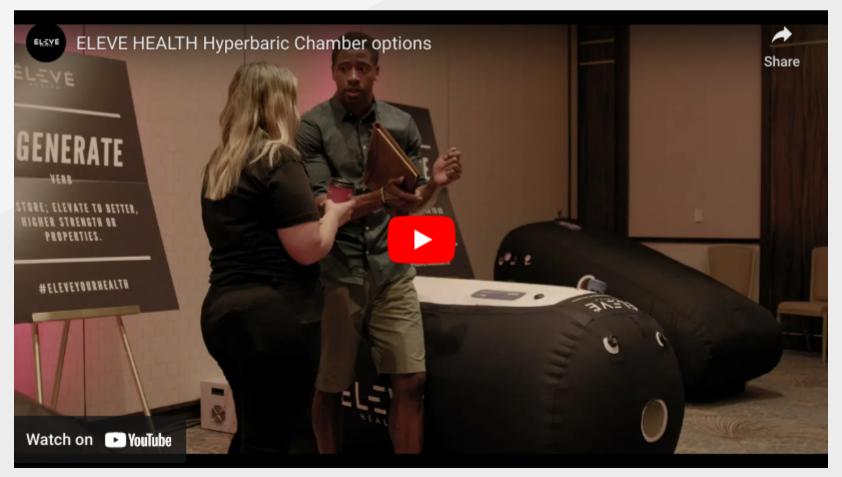

**BENEFITS:** Helps alleviate pain, improves cardiovascular function, enhances pulmonary function, detoxifies the body, & reduces inflammation

\*CLICK TO LEARN MORE

HYPERBARIC OXYGEN THERAPY (HBOT): A non-invasive session in a pressurized environment filled with pure oxygen. HBOT allows extra oxygen to dissolve into the blood plasma & travel freely through the circulatory system.

**BENEFITS:** Creates new blood vessels & stem cells, boosts immune function, & increases recovery time up to 70% faster

\*CLICK HERE TO PLAY

**STIM LIGHT THERAPY:** Delivers light energy to various parts of the body through light emitting diodes (LED) & is absorbed by the cells. The light energy penetrates the tissue providing what is needed to activate increased circulation & trigger the release of nitric oxide, the body's natural vasodilator.