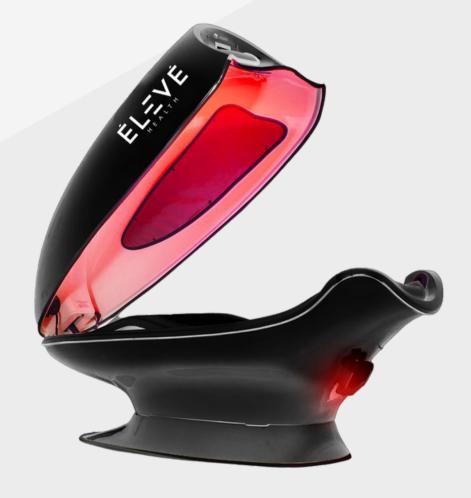

BENEFITS: Increases responsive performance, core performance, memory, & motor

speed

\*CLICK HERE TO PLAY

**INFRARED SAUNA THERAPY (IST):** IST is designed to speed-up an individual's performance, wellness, & recovery. Infrared Light Therapy sets the new standard for thermo energy innovation.

**BENEFITS:** Helps alleviate pain, improves cardiovascular function, enhances pulmonary function, detoxifies the body, & reduces inflammation

\*CLICK TO LEARN MORE

HYPERBARIC OXYGEN THERAPY (HBOT): A non-invasive session in a pressurized environment filled with pure oxygen. HBOT allows extra oxygen to dissolve into the blood plasma & travel freely through the circulatory system.